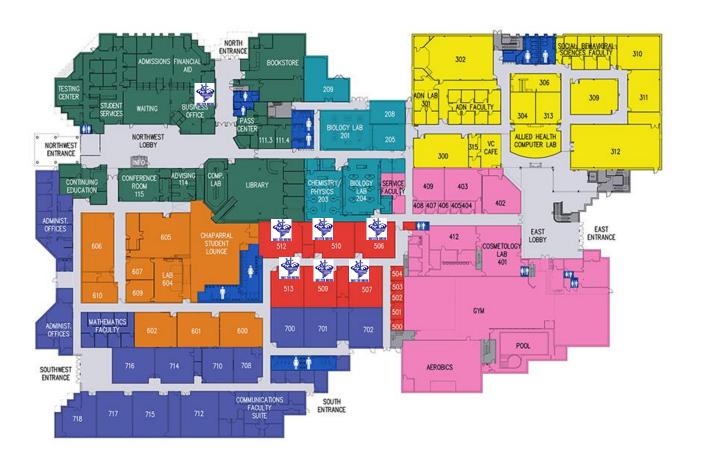

## **Century City Center Campus**

- 100 offices to concrete vault located in business office
- 500 internal block rooms
  - Rooms 506, 507, 508, 509, 510, 512, and 513