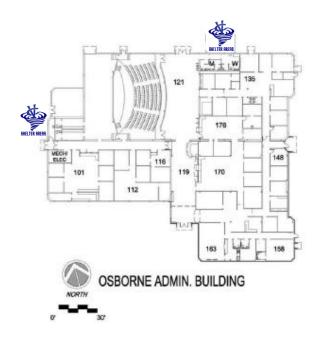

# **CAMPUS BEST SHELTER LOCATIONS**

#### **Vernon Main Campus**

Osborne Administration Building (100 Building)

- Restrooms located behind stage in Auditorium
- Main Lobby Restrooms



## **Vernon Main Campus**

Wright Library (200 Building)

Restrooms



## **Vernon Main Campus**

Biggs Arts and Sciences Building (300 Building)

- Main Hall Restrooms
- Office area located in Rm 307
- Restrooms located on 300 faculty office suites





## **Vernon Main Campus**

Sumner Applied Arts Building (400 Building)

- Rooms 408, 416, 421 and 427
- Automotive Shop-Room D-115
- Main Hall Restrooms



#### **Vernon Main Campus**

King Center-Gym (500 Building)

- Men's Restroom
- Women's Restroom
- Girl's Locker Room



## STUDENT CENTER

## **Vernon Main Campus**

#### Coley Student Center

Restrooms located adjacent the bookstore



## **Vernon Main Campus**

#### Resident Center

Resident Center Basement



#### **Vernon Main Campus**

- Baseball Athletic Dorm
  - If time allows