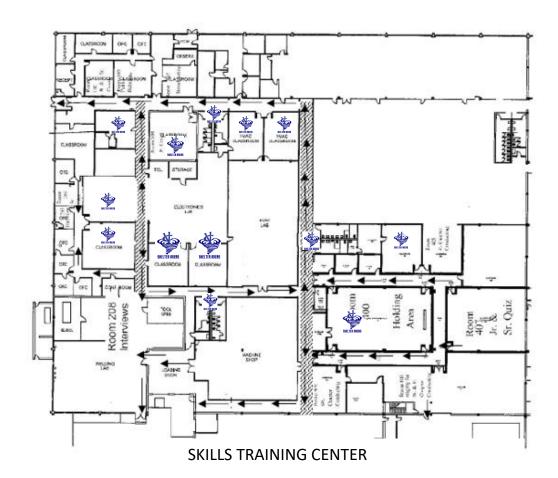

## **Skills Training Center Campus**

- 200 internal block rooms and restrooms.
  - Rooms 212, 211, 210, and 209.
- 300 internal block rooms and restrooms.
  - Rooms 312, 311, 308, 307, 306, 305, and 304
- 400 internal block room and restrooms.