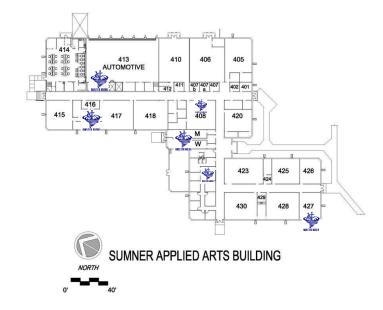

## **Vernon Main Campus**

Sumner Applied Arts Building (400 Building)

- Rooms 408, 416, 421 and 427
- Automotive Shop-Room D-115
- Main Hall Restrooms