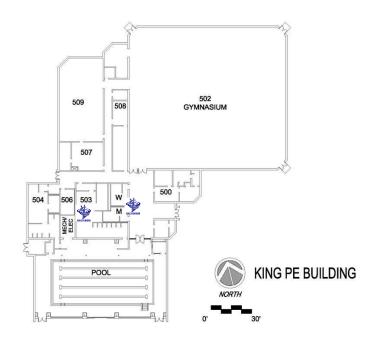

#### **Vernon Main Campus**

King Center-Gym (500 Building)

- Men's Restroom
- Women's Restroom
- Girl's Locker Room