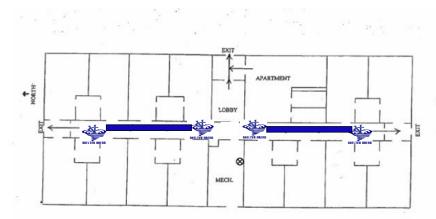

#### **Vernon Main Campus**

- Baseball Athletic Dorm
  - If time allows, proceed to the Main Resident Center Basement.
  - If time does not allow for safe relocation, remain on site within main hallway.

## **Vernon Main Campus**

- Warehouse
  - Concrete vault.
- Bi-Fork Building
  - If time allows, relocate to the Main Resident Center Basement.
  - If time does not allow for safe relocation, remain on site within the women's restroom.