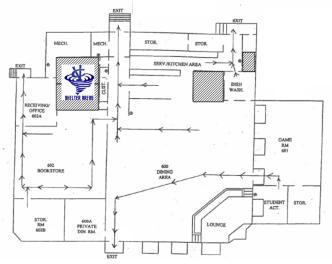

*

#### **Vernon Main Campus**

Osborne Administration Building (100 Building)

- Restrooms located behind stage in Auditorium
- Main Lobby Restrooms



## **Vernon Main Campus**

Wright Library (200 Building)

Restrooms



## **Vernon Main Campus**

Biggs Arts and Sciences Building (300 Building)

- Main Hall Restrooms
- Office area located in Rm 307
- Restrooms located on 300 faculty office suites





## **Vernon Main Campus**

Sumner Applied Arts Building (400 Building)

- Rooms 408, 416, 421 and 427
- Automotive Shop-Room D-115
- Main Hall Restrooms



#### **Vernon Main Campus**

King Center-Gym (500 Building)

- Men's Restroom
- Women's Restroom
- Girl's Locker Room



## STUDENT CENTER

## **Vernon Main Campus**

#### Coley Student Center

Restrooms located adjacent the bookstore



## **Vernon Main Campus**

#### Resident Center

Resident Center Basement



#### **Vernon Main Campus**

- Baseball Athletic Dorm
  - If time allows, proceed to the Main Resident Center Basement.
  - If time does not allow for safe relocation, remain on site within main hallway.



ATHLETIC DORM

## **Vernon Main Campus**

- Warehouse
  - Concrete vault.
- Bi-Fork Building
  - If time allows, relocate to the Main Resident Center Basement.
  - If time does not allow for safe relocation, remain on site within the women's restroom.

## **Century City Center Campus**

- 100 offices to concrete vault located in business office
- 500 internal block rooms
  - Rooms 506, 507, 508, 509, 510, 512, and 513



## **Skills Training Center Campus**

- 200 internal block rooms and restrooms.
  - Rooms