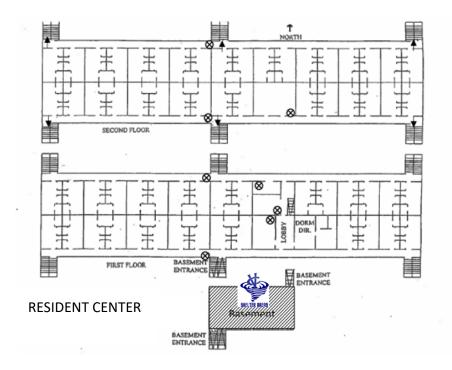

)

- Restrooms located behind stage in Auditorium
- Main Lobby Restrooms



## **Vernon Main Campus**

Wright Library (200 Building)

Restrooms



## **Vernon Main Campus**

Biggs Arts and Sciences Building (300 Building)

- Main Hall Restrooms
- Office area located in Rm 307
- Restrooms located on 300 faculty office suites





## **Vernon Main Campus**

Sumner Applied Arts Building (400 Building)

- Rooms 408, 416, 421 and 427
- Automotive Shop-Room D-115
- Main Hall Restrooms



#### **Vernon Main Campus**

King Center-Gym (500 Building)

- Men's Restroom
- Women's Restroom
- Girl's Locker Room



## STUDENT CENTER

## **Vernon Main Campus**

#### Coley Student Center

Restrooms located adjacent the bookstore



## **Vernon Main Campus**

#### Resident Center

Resident Center Basement



#### **Vernon Main Campus**

- Baseball Athletic Dorm
  - If time allows, proceed to the Main Resident Center Basement.
  - If time does not allow for safe relocation, remain on site within main hallway.



ATHLETIC DORM

## **Vernon Main Campus**

- Warehouse
  - Concrete vault.
- Bi-Fork Building
  - If time allows, relocate to the Main Resident Center Basement.
  - If time does not allow for safe relocation, remain on site within the women's restroom.

## **Century City Center Campus**

- 100 offices to concrete vault located in business office
- 500 internal block rooms
  - Rooms 506, 507, 508, 509, 510, 512, and 513



## **Skills Training Center Campus**

- 200 internal block rooms and restrooms.
  - Rooms 212, 211, 210, and 209.
- 300 internal block rooms and restrooms.
  - Rooms