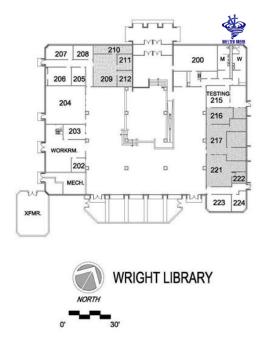

## **Vernon Main Campus**

Biggs Arts and Sciences Building (300 Building)

- Main Hall Restrooms
- Office area located in Rm 307
- Restrooms located on 300 faculty office suites